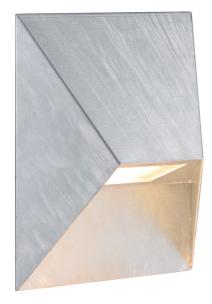

Durable material that is well-suited for harsh weather • 15-year guarantee on extensive corrosion

Pontio is a series of outdoor lights with a streamlined, architectural design by Danish design duo Says Who. The geometric shape adds modern yet timeless style to your home, while the oblique shade provides a unique and interesting look from all angles.

The beautiful and durable version in galvanised steel is especially suitable for use in harsh coastal climates. Nordlux offers a 15-year warranty on galvanised steel. This warranty includes extensive corrosion in the form of holes in the metal caused by rust.