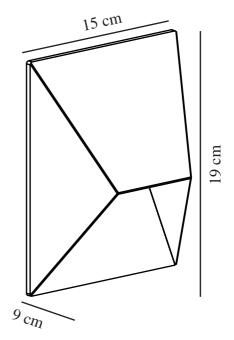

Primary material: Galvanized steel Secondary material: Glass

Suitable for Seaside: True Colour: Galvanized

Height (cm): 19.1 Width (cm): 15.2 Projection (cm): 9.5 Mount directly into insulation:

EAN: 5704924014918 TUN: 2310322

Item Number: 2218171031

Pcs Per Master Carton: 3 Sales Box Height (cm): 19.5 Sales Box Width(cm): 15.5 Sales Box Depth (cm): 10 Sales Box Volume m³: 0.003 Product net weight (kg): 0.92

Architectural design • Parallel connection possible • Elegantly compact
Durable material that is well-suited for harsh weather • 15-year guarantee on extensive