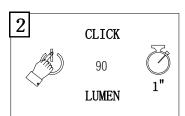

After mode 1, touch the switch make it brighter, the product will stay on at 90Lm

After mode 2, touch the switch make it brighter, the product will stay on at 230Lm

Press and hold the switch for 3 seconds to turn if off.