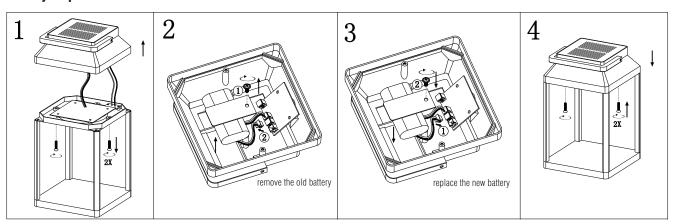

The battery must not be opened, destroyed or incinerated. In the unlikely event that the battery needs replacing - only use a battery of the same type and specification.

The solar panel has an integrated daylight sensor -enabling the light to come on at dusk and switch off at dawn. Ensure the product is located in a sunny position to ensure effective recharging of the battery.

#### **Battery Replacement**

- **EN** Scan QR code for multi-language
- FR Scannez le code QR pour plusieurs langues
- Escanee el código QR para varios idiomas
- Zeskanuj kod QR dla wielu języków
- © Scannen Sie den QR-Code nach mehreren Sprachen
- © Scansiona il codice QR per multilingua