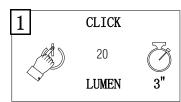

## **Assembly Instructions**

NOTE - This product will only illuminate at dusk. It will not be able to be operated during daylight.

Press and hold the switch for 3 seconds to turn on, the product will stay on at 20Lm

After mode 1, touch the switch make it brighter, the product will stay on at 90Lm

After mode 2, touch the switch make it brighter, the product will stay on at 230Lm

Press and hold the switch for 3 seconds to turn if off.