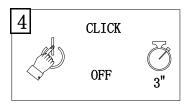

## **Assembly Instructions**

NOTE - This product will only illuminate at dusk. It will not be able to be operated during daylight.

Press and hold the switch for 3 seconds to turn on, the product will stay on at 20Lm

After mode 1, touch the switch make it brighter, the product will stay on at 90Lm

After mode 2, touch the switch make it brighter, the product will stay on at 230Lm

Press and hold the switch for 3 seconds to turn if off.