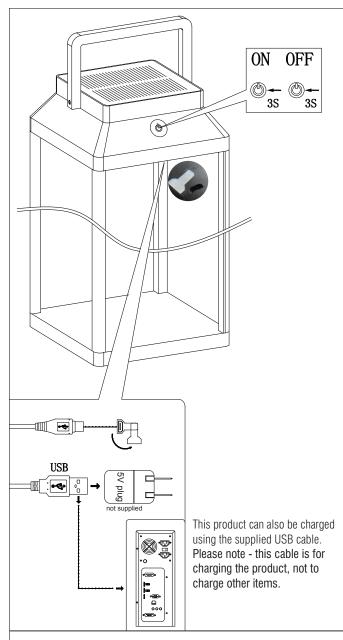

## **Assembly Instructions**

NOTE - This product will only illuminate at dusk. It will not be able to be operated during daylight.

Press and hold the switch for 3 seconds to turn on, the product will stay on at 20Lm