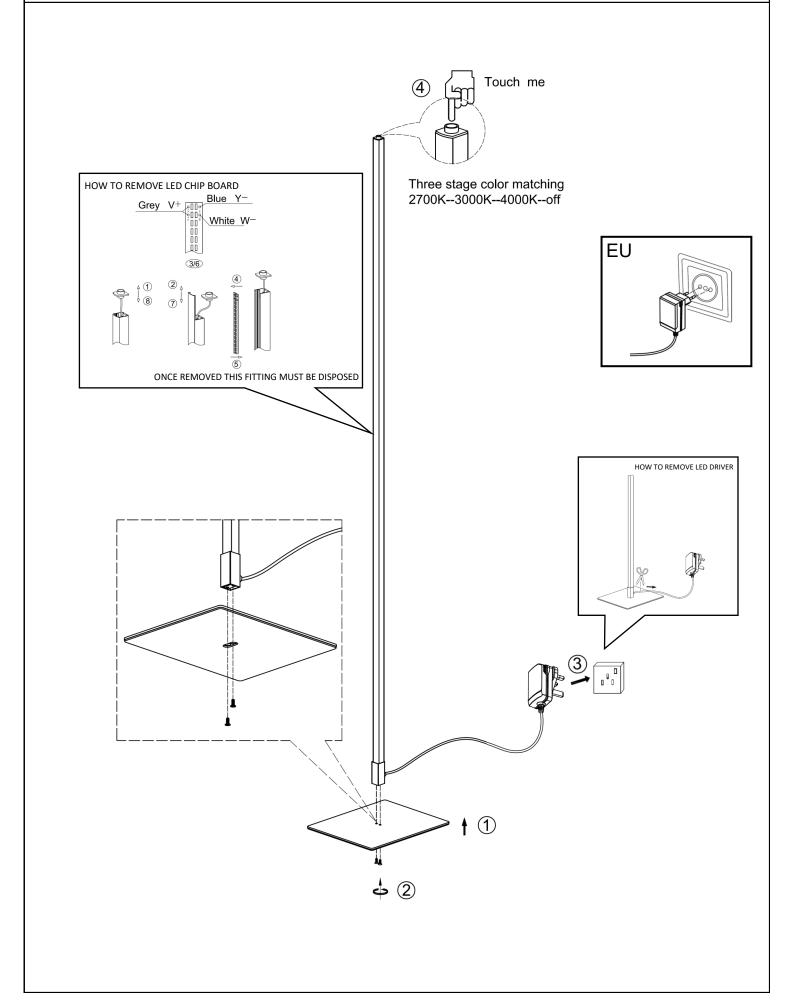

## LAMP INFORMATION:

- The LED lamps are not replaceable, when the lamps reach the end of their life the whole luminaire shall be replaced.
- The LED chip board and LED driver are removable, please refer the diagram.
  Once removed this fitting must be disposed.
- This fitting is not suitable for dimming.