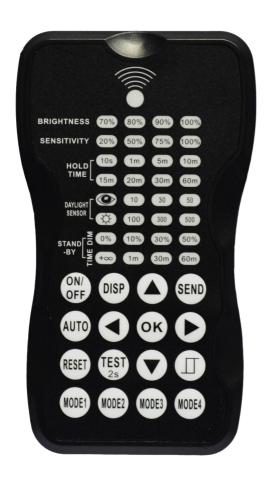

## Sensor Remote Control for Echo II

Kosnic's Echo II High Bay luminaire provides energy savings and high performance, replacing conventional lighting in general industrial areas, manufacturing, warehousing, leisure facilities and retail environments. The Echo High Bay is supplied with an eyelet for suspension mounting (suspension chain not supplied) and a range of optional shades. There are also emergency module and microwave sensor options available.

RMT-ECH()

W: www.kosnic.com
E: sales@kosnic.com

T: 0845 838 6851