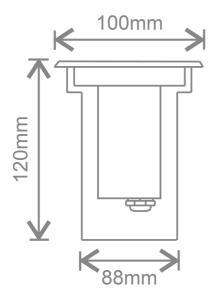

----------------------|-----------------------------------|
| Rated Power (W)                | 35                                |
| Ambient Temperature Range (°C) | -20 to 50                         |
| Protection Rating              | Class I                           |
| IP Rating                      | IP67                              |
| Connection                     | 520mm of H05RN-F 3 x 1.0mm² cable |
| Lamp                           | GU10                              |
| Maximum Surface Temperature    | Metal 65 °C, Glass 80 °C          |
| Maximum Wattage (W)            | 35                                |
| On-Site Warranty               | None                              |
| Rated Static Load              | 20,000N                           |

#### **Technical Drawings**