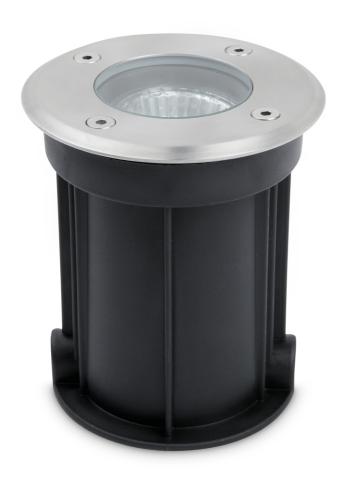

### Vyne Inground uplight for LED GU10 lamps, Max 35W, Black

The Kosnic LED recessed ground lights are made from die-cast aluminium and are supplied with a plastic housing for easy installation. The IP67 rated ground lights are rated to 20,000N making them perfectly suited for commercial and domestic outdoor illumination of driveways, thoroughfares, carparks and other outdoor spaces with vehicular access.