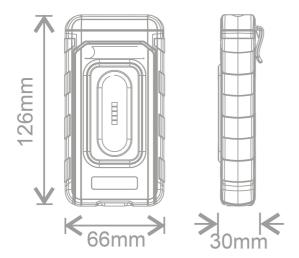

ithium-ion                  |
| Battery Voltage                             | 3.7V                         |
| Charging Time                               | 3 hours at 1.0A              |
| Operating Models                            | 3 hours (high) 8 hours (low) |
|                                             |                              |
| USB Charging Input Voltage                  | 5 Vdc                        |
| USB Charging Input Voltage On-Site Warranty | 5 Vdc<br>None                |

### **Light Source Specification**

| Dimmable (Y/N/Specific dimmer)  | Yes (high/low) |
|---------------------------------|----------------|
| CRI                             | 81             |
| Lumen Maintenance Factor (x.xx) | 0.75           |



# Datasheet



#### **Technical Drawings**