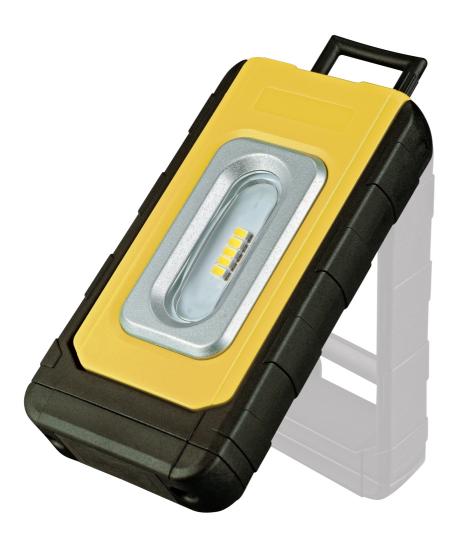

### **Pocket Light**

#### 3W rechargeable LED portable pocket work light

The Kosnic Rechargeable LED Portable Pocket Light may be use outdoors on work sites but is equally useful inside the home when a temporary light source is required. The 3W Pocket Light includes a high capacity lithium-ion battery allowing the light to work continuously for 3 hours at the highest output and 8 hours at a reduced level. The Pocket Light includes an integrated magnetic stand and suspension hook.