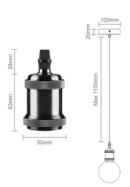

### **Technical Drawings**

### Calla Decorative pendant cable set with metallic finish, E27, Black Chrome

Industrial vintage style pendant available in a choice of four metallic finishes, Black Chrome, Bronze, Nickle or Red Bronze for a modern aesthetic. A stylish addition to any home environments such as kitchen, hallway, entryway or dining room. The pendant consists of a ceiling rose, cable and lamp holder. The sleek ceiling rose is made of a durable metal to ensure a secure fixture. It has a diameter of 10mm. The flex cable is adjustable up to a max length of 1.1m, its braided cord compliments the metal finish colour. With a widely popular E27 lamp holder it is compatible with Edison Screw E27 bulbs with a maximum wattage of 60w. Looks great with a trendy filament bulb. Please note that the bulb is not included. The universal E27 lamp holder will hold a wide variety of shades.