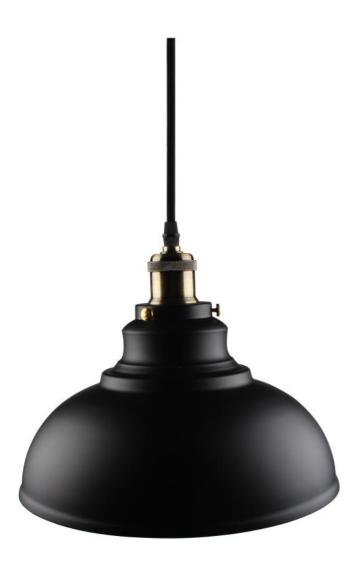

### Zinnia Bowl-shaped shade pendent fitting, E27, Black

Industrial vintage style bronze pendant with choice of metal or glass shade. Great for commercial and domestic lighting, suitable for a wide range of environments, such as café, bars, entryway, kitchen island or dining room for a modern aesthetic. The contemporary design includes a bronze lamp holder and ceiling rose with coordinating bronze flex cable which can be adjusted up to 1.1m. The sleek ceiling rose is made of a durable metal to ensure a secure fixture, it has a diameter of 10mm. With a widely popular E27 lamp holder it is compatible with Edison Screw E27 bulbs with a maximum wattage of 60w. It looks great with a trendy filament bulb, please note that the bulb is not included.