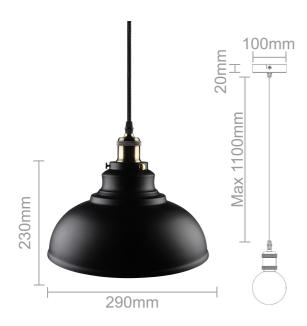

#### **Specification**

| Rated Power (W)            | 60       |
|----------------------------|----------|
| Ceiling Rose Diameter (mm) | 100      |
| Lamp Cap                   | E27      |
| On-Site Warranty           | None     |
| Pendant Length (mm)        | Max 1100 |
| Shade Height (mm)          | 230      |
| Shade Width (mm)           | 290      |

#### **Technical Drawings**