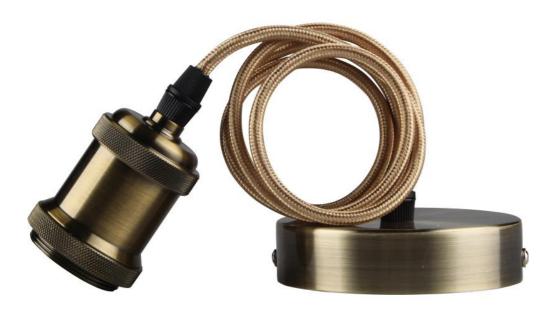

### Calla Decorative pendant cable set with metallic finish, E27, Bronze

Industrial vintage style pendant available in a choice of four metallic finishes, Black Chrome, Bronze, Nickle or Red Bronze for a modern aesthetic. A stylish addition to any home environments such as kitchen, hallway, entryway or dining room. The pendant consists of a ceiling rose, cable and lamp holder. The sleek ceiling rose is made of a durable metal to ensure a secure fixture. It has a diameter of 10mm. The flex cable is adjustable up to a max length of 1.1m, its braided cord compliments the metal finish colour. With a widely popular E27 lamp holder it is compatible with Edison Screw E27 bulbs with a maximum wattage of 60w. Looks great with a trendy filament bulb. Please note that the bulb is not included. The universal E27 lamp holder will hold a wide variety of shades. New Code: CAL-BRZ/E27