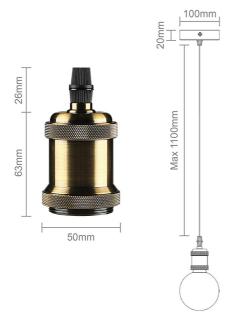

#### **Technical Drawings**

### Calla Decorative pendant cable set with metallic finish, E27, Bronze

Industrial vintage style pendant available in a choice of four metallic finishes, Black Chrome, Bronze, Nickle or Red Bronze for a modern aesthetic. A stylish addition to any home environments such as kitchen, hallway, entryway or dining room. The pendant consists of a ceiling rose, cable and lamp holder. The sleek ceiling rose is made of a durable metal to ensure a secure fixture. It has a diameter of 10mm. The flex cable is adjustable up to a max length of 1.1m, its braided cord compliments the metal finish colour. With a widely popular E27 lamp holder it is compatible with Edison Screw E27 bulbs with a maximum wattage of 60w. Looks great with a trendy filament bulb. Please note that the bulb is not included. The universal E27 lamp holder will hold a wide variety of shades. New Code: CAL-BRZ/E27