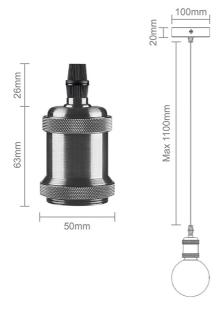

#### **Technical Drawings**

### Calla Decorative pendant cable set with metallic finish, E27, Nickle

Industrial vintage style pendant available in a choice of four metallic finishes, Black Chrome, Bronze, Nickle or Red Bronze for a modern aesthetic. A stylish addition to any home environments such as kitchen, hallway, entryway or dining room. The pendant consists of a ceiling rose, cable and lamp holder. The sleek ceiling rose is made of a durable metal to ensure a secure fixture. It has a diameter of 10mm. The flex cable is adjustable up to a max length of 1.1m, its braided cord compliments the metal finish colour. With a widely popular E27 lamp holder it is compatible with Edison Screw E27 bulbs with a maximum wattage of 60w. Looks great with a trendy filament bulb. Please note that the bulb is not included. The universal E27 lamp holder will hold a wide variety of shades.