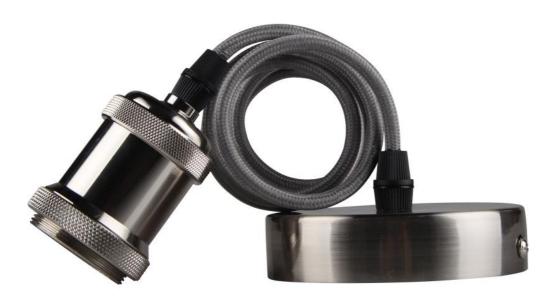

### Calla Decorative pendant cable set with metallic finish, E27, Nickle

Industrial vintage style pendant available in a choice of four metallic finishes, Black Chrome, Bronze, Nickle or Red Bronze for a modern aesthetic. A stylish addition to any home environments such as kitchen, hallway, entryway or dining room. The pendant consists of a ceiling rose, cable and lamp holder. The sleek ceiling rose is made of a durable metal to ensure a secure fixture. It has a diameter of 10mm. The flex cable is adjustable up to a max length of 1.1m, its braided cord compliments the metal finish colour. With a widely popular E27 lamp holder it is compatible with Edison Screw E27 bulbs with a maximum wattage of 60w. Looks great with a trendy filament bulb. Please note that the bulb is not included. The universal E27 lamp holder will hold a wide variety of shades.