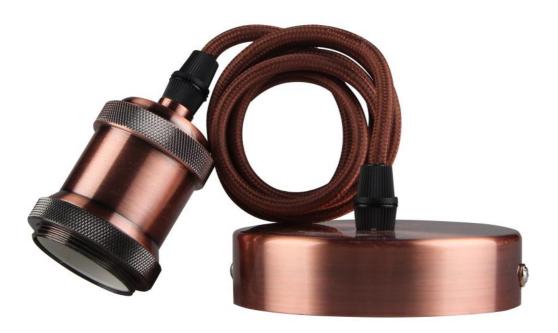

### Calla Decorative pendant cable set with metallic finish, E27, Red Bronze

Industrial vintage style pendant available in a choice of four metallic finishes, Black Chrome, Bronze, Nickle or Red Bronze for a modern aesthetic. A stylish addition to any home environments such as kitchen, hallway, entryway or dining room. The pendant consists of a ceiling rose, cable and lamp holder. The sleek ceiling rose is made of a durable metal to ensure a secure fixture. It has a diameter of 10mm. The flex cable is adjustable up to a max length of 1.1m, its braided cord compliments the metal finish colour. With a widely popular E27 lamp holder it is compatible with Edison Screw E27 bulbs with a maximum wattage of 60w. Looks great with a trendy filament bulb. Please note that the bulb is not included. The universal E27 lamp holder will hold a wide variety of shades.