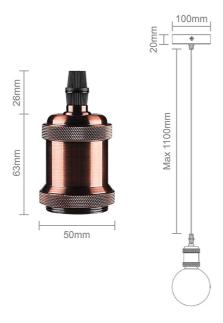

### **Technical Drawings**

### Calla Decorative pendant cable set with metallic finish, E27, Red Bronze

Industrial vintage style pendant available in a choice of four metallic finishes, Black Chrome, Bronze, Nickle or Red Bronze for a modern aesthetic. A stylish addition to any home environments such as kitchen, hallway, entryway or dining room. The pendant consists of a ceiling rose, cable and lamp holder. The sleek ceiling rose is made of a durable metal to ensure a secure fixture. It has a diameter of 10mm. The flex cable is adjustable up to a max length of 1.1m, its braided cord compliments the metal finish colour. With a widely popular E27 lamp holder it is compatible with Edison Screw E27 bulbs with a maximum wattage of 60w. Looks great with a trendy filament bulb. Please note that the bulb is not included. The universal E27 lamp holder will hold a wide variety of shades.