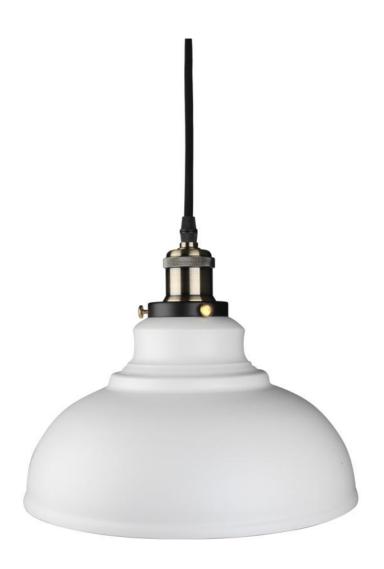

### Zinnia Bowl-shaped shade pendent fitting, E27, White

Industrial vintage style bronze pendant with choice of metal or glass shade. Great for commercial and domestic lighting, suitable for a wide range of environments, such as café, bars, entryway, kitchen island or dining room for a modern aesthetic. The contemporary design includes a bronze lamp holder and ceiling rose with coordinating bronze flex cable which can be adjusted up to 1.1m. The sleek ceiling rose is made of a durable metal to ensure a secure fixture, it has a diameter of 10mm. With a widely popular E27 lamp holder it is compatible with Edison Screw E27 bulbs with a maximum wattage of 60w. It looks great with a trendy filament bulb, please note that the bulb is not included.