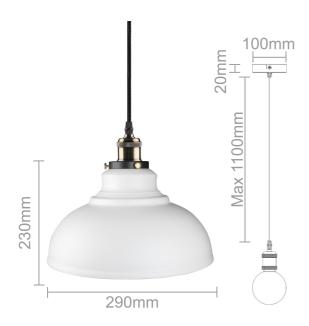

### **Specification**

| Rated Power (W)            | 60       |
|----------------------------|----------|
| Ceiling Rose Diameter (mm) | 100      |
| Lamp Cap                   | E27      |
| On-Site Warranty           | None     |
| Pendant Length (mm)        | Max 1100 |
| Shade Height (mm)          | 230      |
| Shade Width (mm)           | 290      |

#### **Technical Drawings**