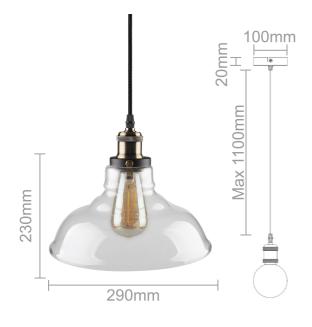

#### Specification

| Rated Power (W)            | 60       |
|----------------------------|----------|
| Ceiling Rose Diameter (mm) | 100      |
| Lamp Cap                   | E27      |
| On-Site Warranty           | None     |
| Pendant Length (mm)        | Max 1100 |
| Shade Height (mm)          | 230      |
| Shade Width (mm)           | 290      |

### **Technical Drawings**

Leading designers, manufacturers and established experts in LED technology

W: www.kosnic.com E: sales@kosnic.com T: 0845 838 6851

Kosnic Lighting Ltd - Unit D2, Kennetside, Bone Lane, Newbury, RG14 5PX, UK Kosnic Lighting France - 2bis avenue Irène Joliot-Curie, 77700 Bailly-Romainvilliers, France