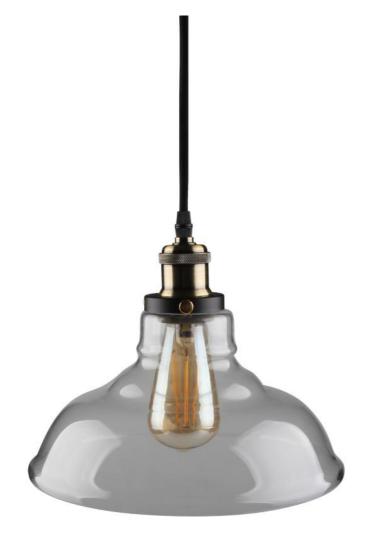

### Zinnia Bowl-shaped shade pendent fitting, E27, Clear

Industrial vintage style bronze pendant with choice of metal or glass shade. Great for commercial and domestic lighting, suitable for a wide range of environments, such as café, bars, entryway, kitchen island or dining room for a modern aesthetic. The contemporary design includes a bronze lamp holder and ceiling rose with coordinating bronze flex cable which can be adjusted up to 1.1m. The sleek ceiling rose is made of a durable metal to ensure a secure fixture, it has a diameter of 10mm. With a widely popular E27 lamp holder it is compatible with Edison Screw E27 bulbs with a maximum wattage of 60w. It looks great with a trendy filament bulb, please note that the bulb is not included.