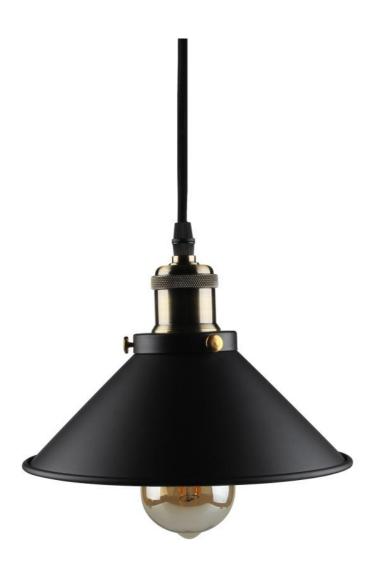

### Aster Dish shaped shade pendent fitting, E27, Black

Industrial vintage style bronze pendant with a black dish shaped glass shade. Great for commercial and domestic lighting, suitable for a wide range of environments, such as café, bars, entryway, kitchen island or dining room for a modern aesthetic. The contemporary design includes a bronze lamp holder and ceiling rose with coordinating bronze flex cable which can be adjusted up to 1.1m. The sleek ceiling rose is made of a durable metal to ensure a secure fixture, it has a diameter of 10mm. With a widely popular E27 lamp holder it is compatible with Edison Screw E27 bulbs with a maximum wattage of 60w. It looks great with a trendy filament bulb, please note that the bulb is not included.