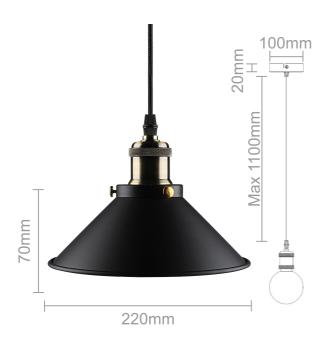

#### **Specification**

| Voltage                    | 220-240Vac 50-6Hz |
|----------------------------|-------------------|
| Rated Power (W)            | 60                |
| Ceiling Rose Diameter (mm) | 100               |
| Pendant Length (mm)        | Max 1100          |
| Shade Height (mm)          | 70                |
| Shade Width (mm)           | 220               |
| Lamp Cap                   | E27               |

#### **Technical Drawings**