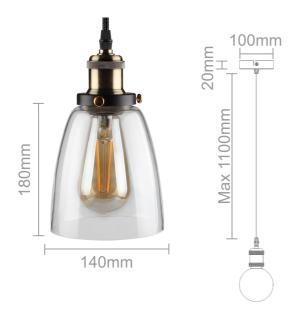

en island or dining room for a modern aesthetic. The contemporary design includes a bronze lamp holder and ceiling rose with coordinating bronze flex cable which can be adjusted up to 1.1m. The sleek ceiling rose is made of a durable metal to ensure a secure fixture, it has a diameter of 10mm. With a widely popular E27 lamp holder it is compatible with Edison Screw E27 bulbs with a maximum wattage of 60w. It looks great with a trendy filament bulb, please note that the bulb is not included.

KPDT2E27-CLR()



W: www.kosnic.com
E: sales@kosnic.com

T: 0845 838 6851

# Datasheet



#### **Specification**

| Voltage         | 220-240Vac 50-6Hz |
|-----------------|-------------------|
| Rated Power (W) | 60                |
| Lamp Cap        | E27               |

### **Technical Drawings**