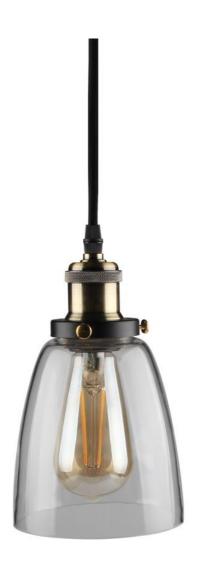

### Tulip cone shaped shade pendent fitting, E27

Industrial vintage style bronze pendant with a clear tulip shaped glass shade. Great for commercial and domestic lighting, suitable for a wide range of environments, such as café, bars, entryway, kitchen island or dining room for a modern aesthetic. The contemporary design includes a bronze lamp holder and ceiling rose with coordinating bronze flex cable which can be adjusted up to 1.1m. The sleek ceiling rose is made of a durable metal to ensure a secure fixture, it has a diameter of 10mm. With a widely popular E27 lamp holder it is compatible with Edison Screw E27 bulbs with a maximum wattage of 60w. It looks great with a trendy filament bulb, please note that the bulb is not included.