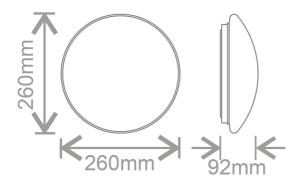

rridors, staircases, thoroughfares and other areas where a practical lighting solution is required.



W: www.kosnic.com
E: sales@kosnic.com

T: 0845 838 6851

# Datasheet



#### **KBHCT09C8S44-W40**()

### **Specification**

| Voltage              | 220-240Vac 50-60Hz |
|----------------------|--------------------|
| Current (mA)         | 72                 |
| Rated Power (W)      | 9                  |
| CCT Words            | 4000K              |
| CCT (K)              | Cool White         |
| Beam Angle(°)        | 120                |
| Nominal Lifetime (h) | 40000              |
| SDCM of CCT          | 2.2                |
| Power Factor         | 0.54               |

### **Light Source Specification**

| CCT | 4000K |
|-----|-------|
| CRI | 84    |

## **Technical Drawings**