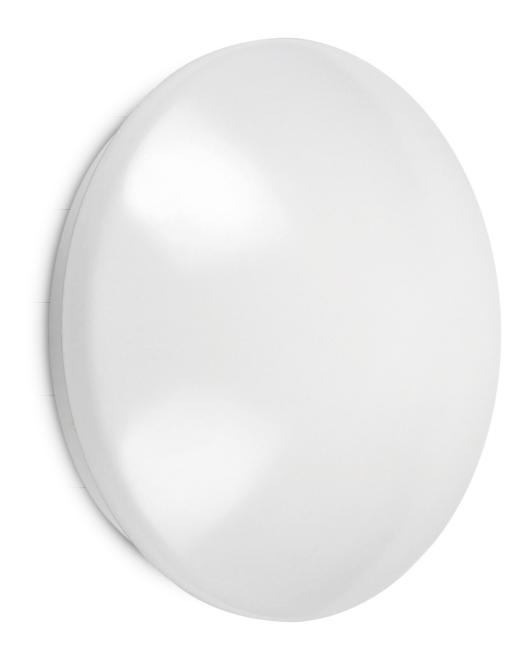

## Pico-i 9W Twist & lock fast-fit bulkhead with integrated LED

Kosnic's Pico-i Integrated LED Bulkhead comes with built-in DoB (driver-on-board) LED modules. The bulkhead is IP44 rated when ceiling mounted and has a simple edge-less vacuum formed polycarbonate cover with high LOR. The bulkhead also contains a prefitted emergency LED strip that allows it to quickly and easily be converted for emergency use via the optional emergency module. Alternatively a microwave sensor can be added. Altogether the bulkhead offers a simple and elegant solution to lighting in corridors, staircases, thoroughfares and other areas where a practical lighting solution is required.