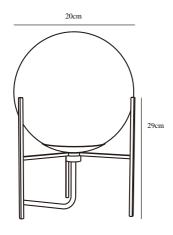

Color: Black

Height (cm): 29 Shade Diameter (cm): 20

EAN: 5701581452886 TUN: 2042269 Item Number: 47645047 Pcs Per Master Carton: 3 Sales Box Height (cm): 22 Sales Box Width(cm): 22 Sales Box Depth (cm): 39 Sales Box Volume m³: 0.0189 Product net weight (kg): 0.95