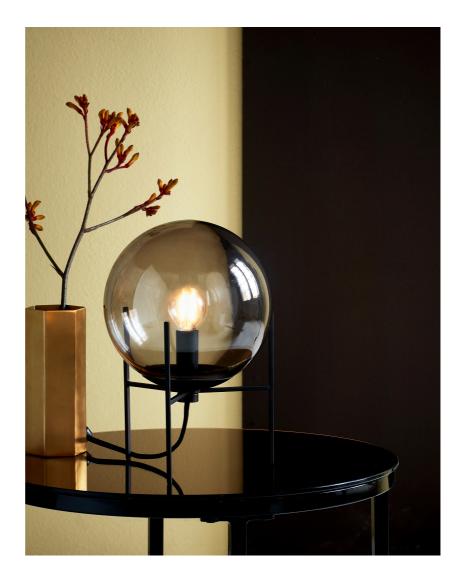

• Contemporary art deco style • Mouth blown glass and exclusive details

In smoked glass, Alton creates a beautiful coherence between the black top, and the sweeping round shape, which makes the series extremely elegant. The smoke-coloured glass and the delicate shapes add a soft and warm glow to the light, resulting in pleasant lighting. Glass is a major trend in decor, and the combination of glass and the matte black metal gives Alton an elegant appearance.