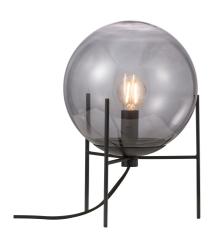

## **ALTON 20 | TABLE LAMP | BLACK**

Voltage (V): 230 Volt IP degree: IP20

Maximum bulb wattage (W): 15W Class (Class 1, Class 2, Class 3): Class 2 (Double isolated)

Bulb base: E14

Dimmerable: Yes with compatible

Color: Black

Height (cm): 29 Shade Diameter (cm): 20

EAN: 5701581452886 TUN: 2042269 Item Number: 47645047 Pcs Per Master Carton: 3 Sales Box Height (cm): 22 Sales Box Width(cm): 22 Sales Box Depth (cm): 39 Sales Box Volume m³: 0.0189 Product net weight (kg): 0.95

• Contemporary art deco style • Mouth blown glass and exclusive details

In smoked glass, Alton creates a beautiful coherence between the black top, and the sweeping round shape, which makes the series extremely elegant. The smoke-coloured glass and the delicate shapes add a soft and warm glow to the light, resulting in pleasant lighting. Glass is a major trend in decor, and the combination of glass and the matte black metal gives Alton an elegant appearance.