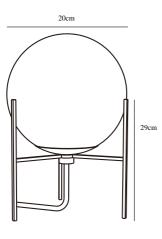

Height (cm): 29

Shade Diameter (cm): 20 EAN: 5701581416987

TUN: 1975427 Item Number: 47645001 Pcs Per Master Carton: 3 Sales Box Height (cm): 22 Sales Box Width(cm): 22 Sales Box Depth (cm): 39 Sales Box Volume m<sup>3</sup> : 0.0189 Product net weight (kg): 0.95