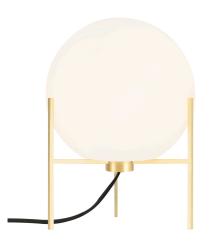

## ALTON 20 | TABLE LAMP | BRASS

47645001

nordlux®

Voltage (V): 230 Volt IP degree: IP20 Maximum bulb wattage (W): 15W Class (Class 1, Class 2, Class 3): Class 2 (Double isolated) Bulb base: E14 Dimmerable: Yes with compatible bulb Switch placement: On the cable

Primary material: Glass Secondary material: Metal Color of the Glass: Opal white Color of the cable: White Length of the cable: White Surface material of the cable: Textile Is the cable replaceable: False Color: Brass

• Contemporary art deco style • Mouth blown glass and exclusive details

Use warm, golden tones to contrast the Nordic minimalism. The Alton series creates a beautiful unison between the simple opal white glass and the fine brushed brass details. The warm metals are still hot in decor, and the combined brass and glass give the series a graceful appearance and complement each other in the finest of manners.