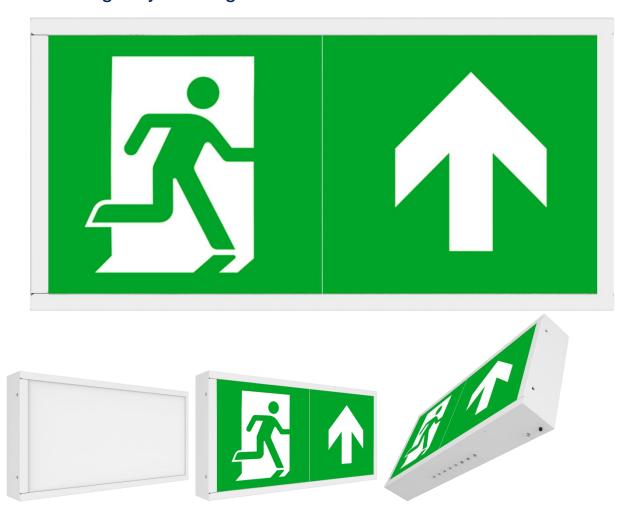

### Overview

Kosnic's Belum LED emergency exit sign is a self-contained, multi-purpose, maintained or non-maintained 3-hour emergency exit sign solution. The fitting is a wall mounted panel that may also be used as a standard emergency luminaire without the exit sign graphic. It also includes a row of LEDs along the bottom edge and is supplied with the upward arrow exit sign. Standard or Self-Test versions available.

#### **Features**

- Slim profile LED panel
- Three hour rated duration
- Maintained or non-maintained operation
- Class I, IP20
- Uniform backlight
- Bottom edge LEDs
- · Surface mounting
- Li-lon battery
- Choice of exit sign graphics