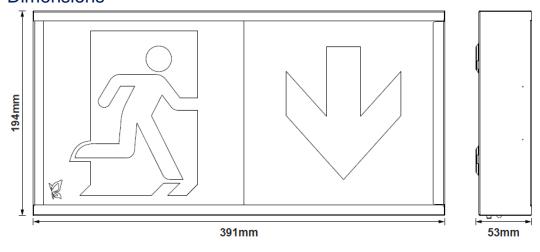

## Specifications

| Order Code                      | BEL0105                                           | BEL0105/ST                                        |
|---------------------------------|---------------------------------------------------|---------------------------------------------------|
| Input Power (Max)               | 5 W                                               | 5 W                                               |
| Emergency Output power          | 1 W                                               | 1 W                                               |
| Voltage                         | 220-240 Vac 50-60 Hz                              | 220-240 Vac 50-60 Hz                              |
| Current                         | 35 mA                                             | 35 mA                                             |
| Protection                      | Class I, IP20                                     | Class I, IP20                                     |
| Power Factor                    | 0.57                                              | 0.57                                              |
| Luminous Flux without exit sign | Maintained Mode 140 lm /<br>Emergency Mode 140 lm | Maintained Mode 140 lm /<br>Emergency Mode 140 lm |
| Luminous Flux with exit sign    | Maintained Mode 70 lm /<br>Emergency Mode 70 lm   | Maintained Mode 70 lm / Emergency Mode 70 lm      |
| ССТ                             | 6500 K Day Light                                  | 6500 K Day Light                                  |
| Lifetime (h)                    | 40000                                             | 40000                                             |
| Warm-up time to 60%             | Instant full light                                | Instant full light                                |
| LMF at Nominal Lifetime         | 0.75                                              | 0.75                                              |
| Height x Width x Depth          | 194 mm x 391 mm x 53 mm                           | 194 mm x 391 mm x 53 mm                           |
| Mounting                        | Surface                                           | Surface                                           |
| Weight                          | 1.08 kg                                           | 1.08 kg                                           |
| Inrush Current (peak/duration)  | 12.4 A / 120 µs                                   | 12.4 A / 120 μs                                   |
| Ambient Temperature Range       | 0 to 40 °C                                        | 0 to 40 °C                                        |
| Emergency Conversion Time       | 1 second                                          | 1 second                                          |
| Emergency Operating Time        | 3 hours                                           | 3 hours                                           |
| Battery Charging Time           | 24 hours                                          | 24 hours                                          |
| Battery Life                    | 4 years                                           | 4 years                                           |
| Battery Type                    | Li-lon                                            | Li-lon                                            |
| Battery Capacity                | 2000 mAh                                          | 2600 mAh                                          |
| Battery Voltage                 | 3.6 V                                             | 3.7 V                                             |
| Battery Code                    | KBAT2000LI1                                       | KBAT2600LI1                                       |
| Emergency Operation Test        | Manual                                            | Self-Test (ATS Type S)                            |

## **Dimensions**