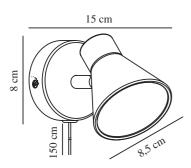

Parallel connection: False

Primary material: Metal Colour of the cable: Black Length of the cable (cm): 150 Surface material of the cable:

Plastic

Is the cable replaceable: True

Colour: Black

Height (cm): 11 Width (cm): 15 Shade Diameter (cm): 8.5

Outdoor base dimension (cm): 8

Lenght (cm): 15 Tilt Angle (°): 90 Turning Angle (°): 320

EAN: 5704924011474 TUN: 2276954 Item Number: 45761003 Pcs Per Master Carton: 3 Sales Box Height (cm): 13.5 Sales Box Width(cm): 12.5 Sales Box Depth (cm): 10 Sales Box Volume m3: 0.0017 Product net weight (kg): 0.35