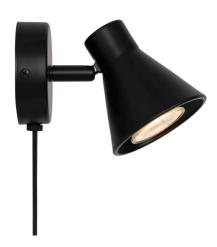

## **EIK | WALL LIGHT | BLACK**

Voltage (V): 220-240 Volt

IP degree: IP20

Socket type: GU10

Maximum bulb wattage (W): 35W Class (Class 1, Class 2, Class 3): Class 2 (Double isolated)

Switch placement: On the cable

Parallel connection: False

Primary material: Metal Colour of the cable: Black Length of the cable (cm): 150 Surface material of the cable:

Plastic

Is the cable replaceable: True

Colour: Black

Height (cm): 11 Width (cm): 15 Shade Diameter (cm): 8.5

• Contemporary and simple style • Tilting and turnable shade • Can be used on both wall and ceiling

Eik has a simple, contemporary style that will fit into most interior designs. The lamp has an adjustable lamp head for a directional light - and can be mounted on both wall and ceiling.