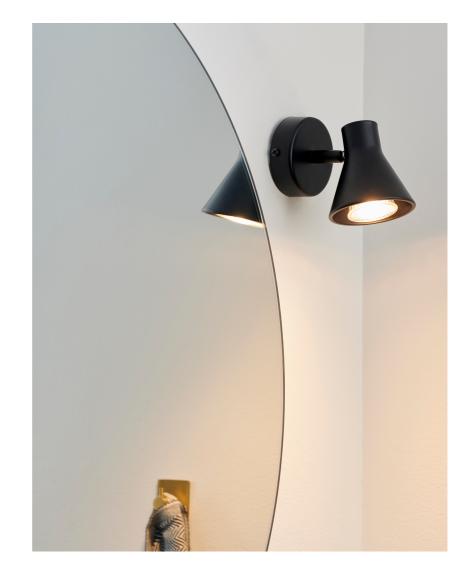

• Contemporary and simple style • Tilting and turnable shade • Can be used on both wall and ceiling

Eik has a simple, contemporary style that will fit into most interior designs. The lamp has an adjustable lamp head for a directional light - and can be mounted on both wall and ceiling.