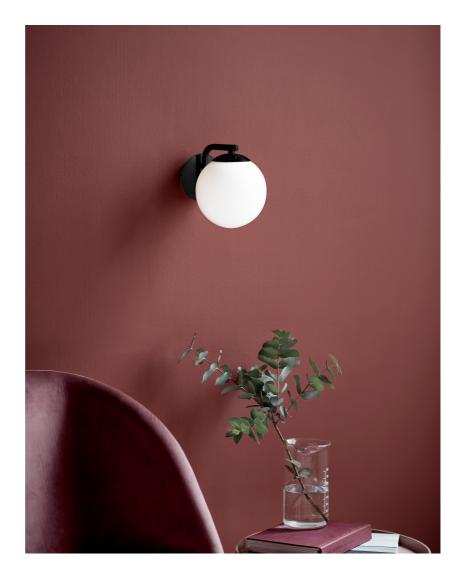

• Art deco style • Matte white opal mouth blown glass • Provides a soft, diffused light

Grant balances simplicity and elegance in the best way imaginable. The extremely beautiful luminous glass dome is enclosed within its frame, creating a complete and decorative whole. At the same time, Grant contributes to one of today's design trends with the use of brass and opal-white glass.

The glass in this lamp is mouth-blown and has been individually hand crafted. Due to this unique process, air bubbles may appear in the glass and the thickness of the glass can also vary. This gives the glass its character and vivid appearance.