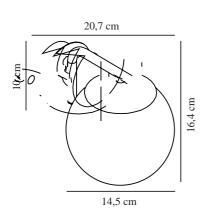

Height (cm): 16.4 Shade Diameter (cm): 14.5 Projection (cm): 20.7

EAN: 5701581411685 TUN: 1975370 Item Number: 47091003 Pcs Per Master Carton: 3 Sales Box Height (cm): 22 Sales Box Width(cm): 19 Sales Box Depth (cm): 25 Sales Box Volume m³: 0.0104 Product net weight (kg): 0.6