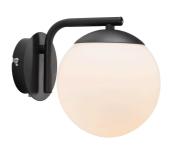

## **GRANT | WALL LIGHT | BLACK**

• Art deco style • Matte white opal mouth blown glass • Provides a soft, diffused light

Grant balances simplicity and elegance in the best way imaginable. The extremely beautiful luminous glass dome is enclosed within its frame, creating a complete and decorative whole. At the same time, Grant contributes to one of today's design trends with the use of brass and opal-white glass.