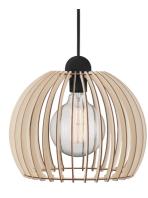

## CHINO 30 | PENDANT | NATURE

## Colour: Nature

Height (cm): 26 Shade Diameter (cm): 30

EAN: 5701581346383 TUN: 1850668 Item Number: 84833014 Pcs Per Master Carton: 3 Sales Box Volume m<sup>3</sup> : 0.0056

• Nature style • Wooden structure creates beautiful shadow play • Create your own design expression with a decorative bulb • Experience the wooden structure of the beautiful poplar veneer • Knock-down packing for

Pendant light in a graphic design, with a shade composed of wooden slats providing pleasant light distribution. When the light bulb is visible between the slats, it is recommended to supply the light with a decorative bulb. The light is ideal over the kitchen or dining table - the light bulb is not included.