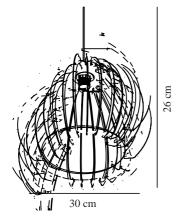

## Colour: Nature

Height (cm): 26 Shade Diameter (cm): 30

EAN: 5701581346383 TUN: 1850668 Item Number: 84833014 Pcs Per Master Carton: 3 Sales Box Volume m<sup>3</sup> : 0.0056

• Nature style • Wooden structure creates beautiful shadow play • Create your own design expression with a decorative bulb • Experience the wooden structure of the beautiful poplar veneer • Knock-down packing for