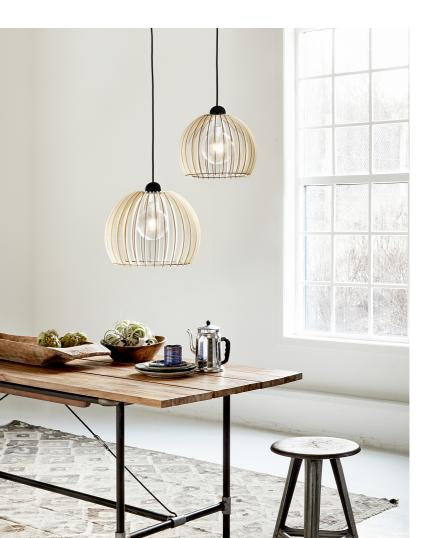

Pendant light in a graphic design, with a shade composed of wooden slats providing pleasant light distribution. When the light bulb is visible between the slats, it is recommended to supply the light with a decorative bulb. The light is ideal over the kitchen or dining table - the light bulb is not included.