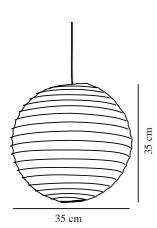

## **RISO 35 | LAMP SHADE | WHITE**

Voltage (V): 230 Volt Maximum bulb wattage (W): 15 Dimmerable: Yes with compatible bulb

Primary material: Paper Secondary material: Metal Colour: White Height (cm): 35 Shade Diameter (cm): 35 Shade Height (cm): 35