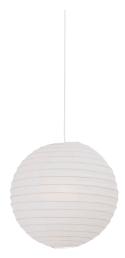

## **RISO 35 | LAMP SHADE | WHITE**

Voltage (V): 230 Volt Maximum bulb wattage (W): 15 Dimmerable: Yes with compatible bulb

Primary material: Paper Secondary material: Metal Colour: White Height (cm): 35 Shade Diameter (cm): 35 Shade Height (cm): 35

- Nature style Provides a soft, diffused light
- Suspension bracket, cable and canopy not included

The Riso pendant light from Nordlux is a very classic and simple design. The shade is made of beige rice paper that gives a pleasant light. The pendant light has many uses. It can be used in the cottage, in the children's room, in the bedroom, a teenager's room, or in the hallway. The light does not include a suspension bracket.