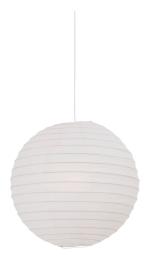

## **RISO 40 | LAMP SHADE | WHITE**

14094001

Voltage (V): 230 Volt Maximum bulb wattage (W): 15 Dimmerable: Yes with compatible bulb

Primary material: Paper Colour: White

Height (cm): 40 Shade Diameter (cm): 40 Shade Height (cm): 40

- Nature style Provides a soft, diffused light
- Suspension bracket, cable and canopy not included

The Riso pendant light from Nordlux is a very classic and simple design. The shade is made of beige rice paper that gives a pleasant light. The pendant light has many uses. It can be used in the cottage, in the children's room, in the bedroom, a teenager's room, or in the hallway. The light does not include a suspension bracket.