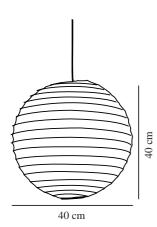

## **RISO 40 | LAMP SHADE | WHITE**

14094001

Voltage (V): 230 Volt Maximum bulb wattage (W): 15 Dimmerable: Yes with compatible bulb

Primary material: Paper Colour: White

Height (cm): 40 Shade Diameter (cm): 40 Shade Height (cm): 40

- Nature style Provides a soft, diffused light
- Suspension bracket, cable and canopy not included

The Riso pendant light from Nordlux is a very classic and simple design. The shade is made of beige rice paper that gives a pleasant light. The pendant light has many uses. It can be used in the cottage, in the children's room, in the bedroom, a teenager's room, or in the hallway. The light does not include a suspension bracket.