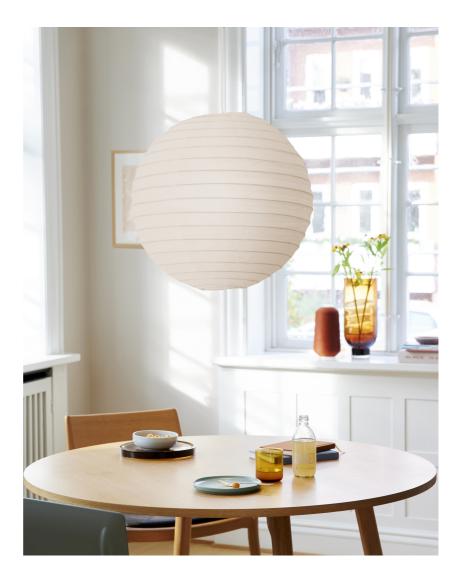

- Nature style Provides a soft, diffused light
- Suspension bracket, cable and canopy not included

The Riso pendant light from Nordlux is a very classic and simple design. The shade is made of beige rice paper that gives a pleasant light. The pendant light has many uses. It can be used in the cottage, in the children's room, in the bedroom, a teenager's room, or in the hallway. The light does not include a suspension bracket.