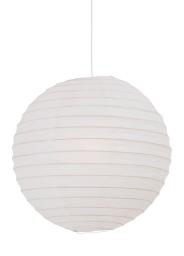

## **RISO 48 | LAMP SHADE | WHITE**

14004901

Voltage (V): 230 Volt Maximum bulb wattage (W): 15 Dimmerable: Yes with compatible bulb

Primary material: Paper Colour: White

Height (cm): 48 Shade Diameter (cm): 48 Shade Height (cm): 48

- Nature style Provides a soft, diffused light
- Suspension bracket, cable and canopy not included

The Riso pendant light from Nordlux is a very classic and simple design. The shade is made of beige rice paper that gives a pleasant light. The pendant light has many uses. It can be used in the cottage, in the children's room, in the bedroom, a teenager's room, or in the hallway. The light does not include a suspension bracket.