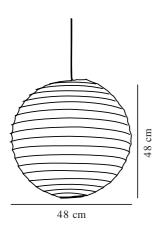

## **RISO 48 | LAMP SHADE | WHITE**

14004901

Voltage (V): 230 Volt Maximum bulb wattage (W): 15 Dimmerable: Yes with compatible bulb

Primary material: Paper Colour: White

Height (cm): 48 Shade Diameter (cm): 48 Shade Height (cm): 48