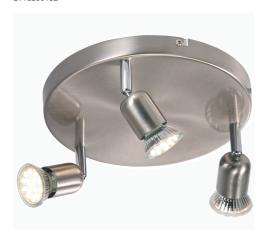

## AVENUE 3-RONDEL | SPOT LIGHT | BRUSHED STEEL

2113200132

Voltage (V): 220-240 Volt IP degree: IP20

Maximum bulb wattage (W):

3X35W

Class (Class 1, Class 2, Class 3):

Class 1 (Earth contact) Socket type: GU10 Parallel connection: False

Primary material: Metal

Colour: Brushed steel

Height (cm): 8 Width (cm): 25 Shade Diameter (cm): 3.6 Lenght (cm): 25 Tilt Angle (°): 90

EAN: 5704924009433 TUN: 2258632

Item Number: 2113200132

Pcs Per Master Carton: 3 Sales Box Height (cm): 26 Sales Box Width(cm): 26 Sales Box Depth (cm): 10.5 Sales Box Volume m³: 0.0071 Product net weight (kg): 0.66

• Industrial style • Tilting and turning shade

The Avenue ceiling light in a classic design provides a practical light suitable for most rooms in the home. The ceiling light has three lamp heads that can be tilted in different directions giving the light a wide range of uses. For example, use it in the living room, kitchen, foyer, or children's room.