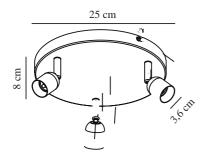

Primary material: Metal

Colour: Brushed steel

Height (cm): 8 Width (cm): 25 Shade Diameter (cm): 3.6 Lenght (cm): 25 Tilt Angle (°): 90

EAN: 5704924009433 TUN: 2258632

Item Number: 2113200132

Pcs Per Master Carton: 3 Sales Box Height (cm): 26 Sales Box Width(cm): 26 Sales Box Depth (cm): 10.5 Sales Box Volume m³: 0.0071 Product net weight (kg): 0.66