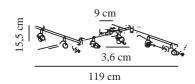

Primary material: Metal Colour: Brushed steel

Height (cm): 15.5 Width (cm): 119 Tilt Angle (°): 90

EAN: 5704924009440 TUN: 2258633

Item Number: 2113210132

Pcs Per Master Carton: 2 Sales Box Height (cm): 42 Sales Box Width(cm): 16 Sales Box Depth (cm): 13.5 Sales Box Volume m³: 0.0091 Product net weight (kg): 0.9