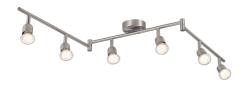

## AVENUE 6-RAIL | SPOT LIGHT | BRUSHED STEEL NORD WX®

Voltage (V): 220-240 Volt IP degree: IP20

Maximum bulb wattage (W): 6x35W

Class (Class 1, Class 2, Class 3): Class 1 (Earth contact)

Socket type: GU10

• Industrial style • Tilting and turning shade

The Avenue ceiling rail in a classic design provides a practical light suitable for most rooms in the home. The ceiling light has six lamp heads that can be tilted in different directions giving the light a wide range of uses. For example, use it in the living room, kitchen, foyer, or children's room.