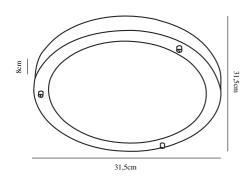

Bulb base: E27

Primary material: Metal Secondary material: Glass Colour of the glass: Opal white Colour: Brushed steel Height (cm): 8 Projection (cm): 8

EAN: 5701581277274 TUN: 1456141 Item Number: 25316132 Pcs Per Master Carton: 3 Sales Box Height (cm): 34 Sales Box Width(cm): 10 Sales Box Depth (cm): 34 Sales Box Volume m³: 0.0116 Product net weight (kg): 1.109