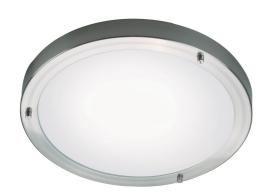

## ANCONA MAXI E27 | CEILING LIGHT | BRUSHED **nordux**® STEEL

25316132

Voltage (V): 230 Volt IP degree: IP44/43 Maximum bulb wattage (W): 2X40W

Class (Class 1, Class 2, Class 3): Class 1 (Earth contact)

Bulb base: E27

Primary material: Metal Secondary material: Glass Colour of the glass: Opal white Colour: Brushed steel Height (cm): 8 Projection (cm): 8

EAN: 5701581277274 TUN: 1456141 Item Number: 25316132 Pcs Per Master Carton: 3 Sales Box Height (cm): 34 Sales Box Width(cm): 10 Sales Box Depth (cm): 34 Sales Box Volume m³: 0.0116 Product net weight (kg): 1.109

## • Minimalist and classic design

Stylish ceiling light in soft lines – highly suitable for wet rooms. Ancona has many different applications and fits most rooms in your home. The light is also suitable for hanging, both on walls and from the ceiling.