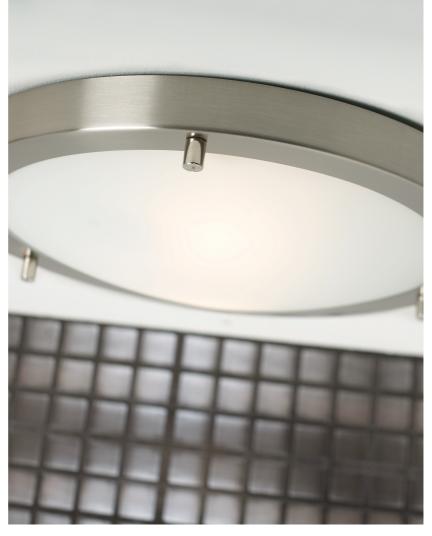

## • Minimalist and classic design

Stylish ceiling light in soft lines – highly suitable for wet rooms. Ancona has many different applications and fits most rooms in your home. The light is also suitable for hanging, both on walls and from the ceiling.