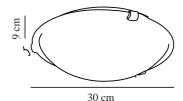

white Colour: White Height (cm): 9 Shade Diameter (cm): 30

EAN: 5708839013332 TUN: 5692985 Item Number: 92746001 Pcs Per Master Carton: 3 Sales Box Height (cm): 10 Sales Box Width(cm): 20 Sales Box Depth (cm): 32 Sales Box Volume m³: 0.0064 Product net weight (kg): 0.965