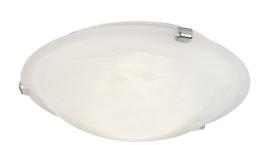

## PETRI | CEILING LIGHT | WHITE

92746001

Voltage (V): 230 Volt IP degree: IP20 Maximum bulb wattage (W): 60W Class (Class 1, Class 2, Class 3): Class 1 (Earth contact) Socket type: E27

Primary material: Glass Secondary material: Metal Colour of the glass: Alabaster

white Colour: White Height (cm): 9 Shade Diameter (cm): 30

EAN: 5708839013332 TUN: 5692985 Item Number: 92746001 Pcs Per Master Carton: 3 Sales Box Height (cm): 10 Sales Box Width(cm): 20 Sales Box Depth (cm): 32 Sales Box Volume m³: 0.0064 Product net weight (kg): 0.965

## • Minimalist and classic design

A classic ceiling light from Nordlux that can be mounted both on the wall and the ceiling. The ceiling light is equipped with an alabaster white shade, which provides a beautiful and evocative lighting. The light has a simple look and will therefore fit into most spaces and homes.