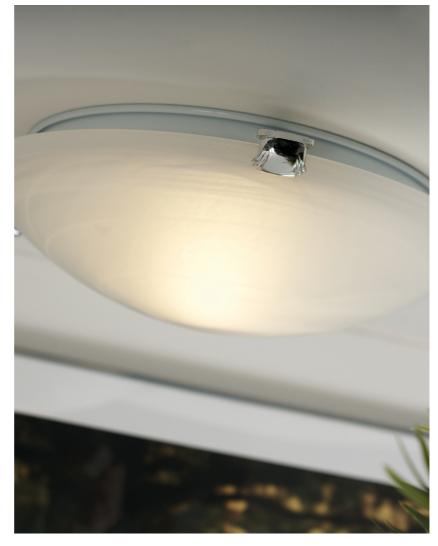

## • Minimalist and classic design

A classic ceiling light from Nordlux that can be mounted both on the wall and the ceiling. The ceiling light is equipped with an alabaster white shade, which provides a beautiful and evocative lighting. The light has a simple look and will therefore fit into most spaces and homes.