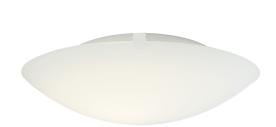

## **STANDARD | CEILING LIGHT | WHITE**

25326001

Voltage (V): 230 Volt IP degree: IP20 Maximum bulb wattage (W): 60W Class (Class 1, Class 2, Class 3): Class 1 (Earth contact) Socket type: E27

Primary material: Glass Secondary material: Metal Colour of the glass: Opal white

## • Minimalist and classic design

Standard ceiling light from Nordlux is a classic light in a timeless design. With its opal white glass shade, the light gives a lovely, soft and warm light that makes the light suitable in many different rooms. Use it in the bathroom, in the hallway, or in the children's room.