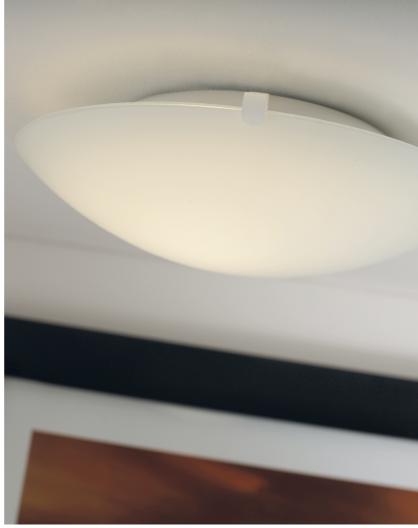

## **STANDARD | CEILING LIGHT | WHITE**

25326001

Voltage (V): 230 Volt IP degree: IP20 Maximum bulb wattage (W): 60W Class (Class 1, Class 2, Class 3): Class 1 (Earth contact) Socket type: E27

Primary material: Glass Secondary material: Metal Colour of the glass: Opal white

## • Minimalist and classic design

Standard ceiling light from Nordlux is a classic light in a timeless design. With its opal white glass shade, the light gives a lovely, soft and warm light that makes the light suitable in many different rooms. Use it in the bathroom, in the hallway, or in the children's room.