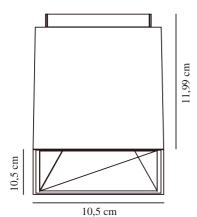

Primary material: Aluminium Secondary material: Metal Colour: Matt black

Height (cm): 11.99 Width (cm): 10.5 Lenght (cm): 10.5

EAN: 5704924007040 TUN: 2160509

Item Number: 2110400103

Pcs Per Master Carton: 3 Sales Box Height (cm): 12.5 Sales Box Width(cm): 19 Sales Box Depth (cm): 16.5 Sales Box Volume m³: 0.0039 Product net weight (kg): 0.55