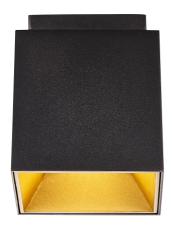

• Interconnectable on two sides • Two reflector colours included (black and brass)

Ethan is a square build-on spot series that gives a pleasant light with the included inside reflectors. Fits any GU10 bulb, has additional cable inlet on two opposite sides and is interconnectable (with internal or external wiring).

Comes with two sets of black and gold reflectors to choose from.