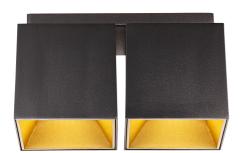

## **BLACK**

2110410103

Voltage (V): 230 Volt IP degree: IP20 Maximum bulb wattage (W): 2x50W

Class (Class 1, Class 2, Class 3): Class 2 (Double isolated) Socket type: GU10 Parallel connection: True

Primary material: Aluminium Secondary material: Metal Colour: Matt black

• Interconnectable on two sides • Fits the Scandinavian electro boxes • Two reflector colours included (black and brass)

Ethan is a square build-on spot series that gives a pleasant light with the included inside reflectors. Fits any GU10 bulb, has additional cable inlet on two opposite sides and is interconnectable (with internal or external wiring).

Comes with two sets of black and gold reflectors to choose from.