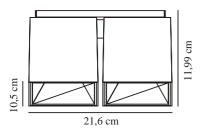

Height (cm): 11.99 Width (cm): 10.5 Lenght (cm): 21.6

EAN: 5704924007064

TUN: 2160511 Item Number: 2110410103 Pcs Per Master Carton: 3 Sales Box Height (cm): 12.5 Sales Box Width(cm): 25 Sales Box Depth (cm): 19.5 Sales Box Volume m³: 0.0061 Product net weight (kg): 1.25