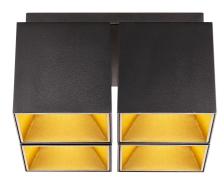

## ETHAN 4-SPOT | SURFACE DOWNLIGHT | MATT **nordlux**®

## **BLACK**

2110430103

Voltage (V): 230 Volt IP degree: IP20 Maximum bulb wattage (W): 4x50W Class (Class 1, Class 2, Class 3): Class 2 (Double isolated) Socket type: GU10 Parallel connection: True

Primary material: Aluminium Secondary material: Metal Colour: Matt black Height (cm): 11.99 Width (cm): 21.6 Lenght (cm): 21.6

Interconnectable on two sides • Fits the Scandinavian electro boxes
• Two reflector colours included (black and brass)

Ethan is a square build-on spot series that gives a pleasant light with the included inside reflectors. Fits any GU10 bulb, has additional cable inlet on two opposite sides and is interconnectable (with internal or external wiring).

Comes with two sets of black and gold reflectors to choose from.