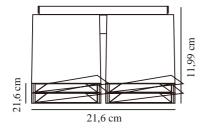

## **BLACK**

2110430103

Voltage (V): 230 Volt IP degree: IP20 Maximum bulb wattage (W): 4x50W Class (Class 1, Class 2, Class 3): Class 2 (Double isolated) Socket type: GU10 Parallel connection: True

Primary material: Aluminium Secondary material: Metal Colour: Matt black Height (cm): 11.99 Width (cm): 21.6 Lenght (cm): 21.6