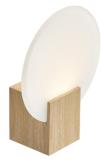

## HESTER | WALL LIGHT | NATURE(BROWN)

Hester is a modern and dimmable wall lamp where the shade is beautifully made out of tempered frosted cut glass. The combination of the high degree of protection, IP44, and the integrated 3-step dimmable Moodmaker<sup>™</sup> makes Hester perfect for creating lighting in the bathroom.