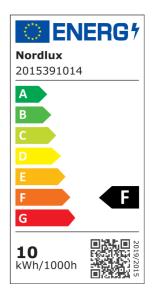

Brightness of light (Lumen): 900 Colour temperature (Kelvin): 3000 Ra-value : 90 Lifetime (hours): 25000 Energy class: F Actual watt (W): 9.5

3-step Moodmaker™ dimming by your regular wall switch • Night light (60 lumen)
• Tempered frosted cut glass • 5-year LED guarantee