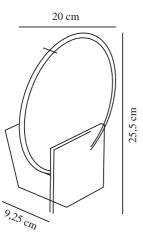

## nordlux®

2015391014

Voltage (V): 230 Volt IP degree: IP44 Class (Class 1, Class 2, Class 3): Class 2 (Double isolated) Socket type: LED Module

Primary material: Plastic Secondary material: Glass Colour: Nature(brown) Height (cm): 25.5 Width (cm): 9.25 Lenght (cm): 20