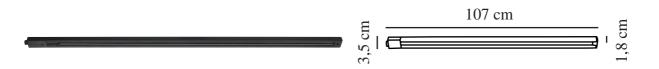

## LINK 1M | TRACK LIGHT | BLACK

79079903

Voltage (V): 230 Volt IP degree: IP20 Maximum bulb wattage (W): 690W Class (Class 1, Class 2, Class 3): Class 1 (Earth contact)

Primary material: Metal Colour: Black Height (cm): 1.8 Width (cm): 3.5 Lenght (cm): 107