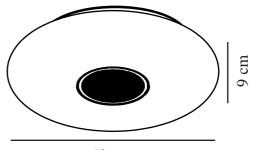

Brightness of light (Lumen): 2200 Colour temperature (Kelvin): 2700/6500 Ra-value : 80 Lifetime (hours): 25000 Beam angle (°) : 120 Energy class: E Actual watt (W): 21

• Built-in Bluetooth speaker • Adjust brightness, warmth and colour of the light with the Smart app or remote control • Suitable for the bathroom (IP54) • Built-in memory function • Easy screwless installation • 5-year LED guarantee

Height (cm): 9 Width (cm): 40

EAN: 5704924007514 TUN: 2160556 Item Number: 2110886101 Pcs Per Master Carton: 3 Sales Box Height (cm): 43.5 Sales Box Width(cm): 43.3 Sales Box Depth (cm): 10.6 Sales Box Volume m<sup>3</sup>: 0.02 Product net weight (kg): 1.12