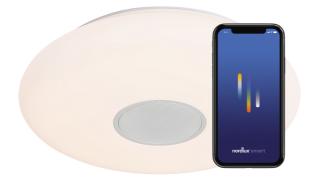

## DJAY SMART COLOUR | CEILING LIGHT | WHITE **NORD**

40 cm

Voltage (V): 220-240 Volt IP degree: IP54 Class (Class 1, Class 2, Class 3): Class 1 (Earth contact) Socket type: LED Module

Primary material: Plastic Secondary material: Metal Colour: White

Height (cm): 9 Width (cm): 40

EAN: 5704924007514 TUN: 2160556 Item Number: 2110886101 Pcs Per Master Carton: 3 Sales Box Height (cm): 43.5 Sales Box Width(cm): 43.3 Sales Box Depth (cm): 10.6 Sales Box Volume m<sup>3</sup>: 0.02 Product net weight (kg): 1.12