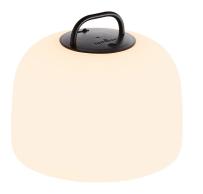

## nordlux®

22 cm

Voltage (V): 5 Volt IP degree: IP65 Class (Class 1, Class 2, Class 3): Class 3 (12V) Socket type: LED Module Dimmerable: True Switch placement: On the fixture

Primary material: Plastic Colour of the cable: Black Length of the cable (cm): 150 Surface material of the cable: Plastic Colour: White Height (cm): 19.6 Width (cm): 22 Lenght (cm): 22

Long battery life • Durable materials • High lumen output (300 lumen)
• 3-step Moodmaker™ • Water resistant (IP65) • 5-year LED guarantee

The possibilities are endless with the Kettle series, as you can determine the type of lamp you want with the replaceable accessories. Design and functionality are carefully thought through, so the series beautifully illuminates your everyday life - both inside and outside. Kettle is not only decorative, it also provides a good light, and simultaneously the brightness of the light can be adjusted in three levels. The built-in battery has a durability up to five hours at full power and even longer if the light is turned down to a cosy lighting. The battery is easily charged via the included USB cable.

Kettle 22 is a beautiful lamp which can be placed exactly where you want. Hang it is a beautiful lamp which can be placed exactly where you want. Hang it is a beautiful lamp which the included cord or place it directly on the terrace or floor in the living room. You can add a spike or tripod to the lamp shade, which transforms it into a spike, table or floor lamp. Kettle is produced in hard plastic and is durable against wind and water.