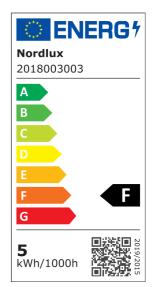

EAN: 5701581495982 TUN: 2079681 Item Number: 2018003003 Pcs Per Master Carton: 3 Sales Box Height (cm): 21 Sales Box Width(cm): 22.5 Sales Box Depth (cm): 22.5 Sales Box Volume m<sup>3</sup> : 0.0106 Product net weight (kg): 0.57

Brightness of light (Lumen): 300 Colour temperature (Kelvin): 2700 Ra-value : 80 Lifetime (hours): 30000 Beam angle (°) : 120 Battery lasting time for each lumen: 300lm/6h; 200lm/9h,100lm/18h Battery recharging 0%-100% (h): 6 Energy class: E