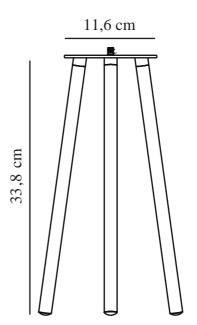

## KETTLE TO-GO TRIPOD 31 | BATTERY LIGHT | BLACK

2018035003

Primary material: Metal Suitable for Seaside: False Colour: Black Height (cm): 33.8 Width (cm): 17.9 Tube Diameter (cm): 1.6 Lenght (cm): 15.7

With this accessory, Kettle is transformed into a beautiful table lamp with black lacquered metal legs. The lamp is portable and can be used on the terrace or as a regular table lamp inside the home. The accessory fits Kettle 22 and 36 lampshades.