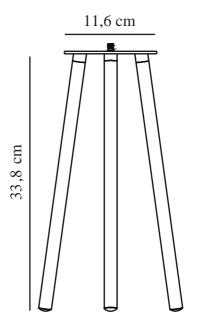

## KETTLE TO-GO TRIPOD 31 | BATTERY LIGHT | NATURE(BROWN)

2018035014

Primary material: Wood Secondary material: Metal Suitable for Seaside: False Colour: Nature(brown) Height (cm): 33.8 Width (cm): 18.3 Tube Diameter (cm): 2.4 Lenght (cm): 16.2