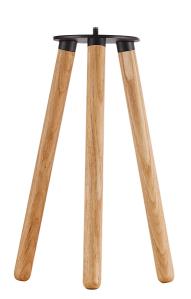

• Easy twist mount accessory for Kettle luminaire • Tripod turns it into table or low floor lamp

The possibilities are endless with the Kettle series, as you can determine the type of lamp you want with the replaceable accessories. Design and functionality are carefully thought through, so the series beautifully illuminates your everyday life - both inside and outside. Kettle is not only decorative, it also provides a good light, and simultaneously the brightness of the light can be adjusted in three levels. The built-in battery has a durability up to five hours at full power and even longer if the light is turned down to a cosy lighting. The battery is easily charged via the included USB cable.

With this accessory, Kettle is transformed into a beautiful table lamp with oak tree legs. The lamp is portable and can be used on the terrace or as a regular table lamp inside the home. The accessory fits Kettle 22 and 36 lampshades.