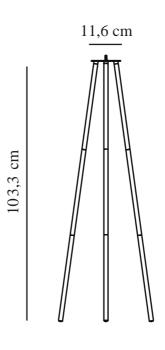

## KETTLE TO-GO TRIPOD 110 | BATTERY LIGHT | BLACK

2018044003

Primary material: Metal Suitable for Seaside: False Colour: Black Height (cm): 103.3 Width (cm): 36.7 Tube Diameter (cm): 1.6 Lenght (cm): 32