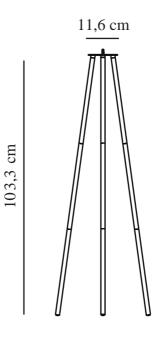

## KETTLE TO-GO TRIPOD 110 | BATTERY LIGHT | NATURE(BROWN)

2019044014

Primary material: Wood Secondary material: Metal Suitable for Seaside: False Colour: Nature(brown) Height (cm): 103.3 Width (cm): 37 Tube Diameter (cm): 2.4 Lenght (cm): 32.5