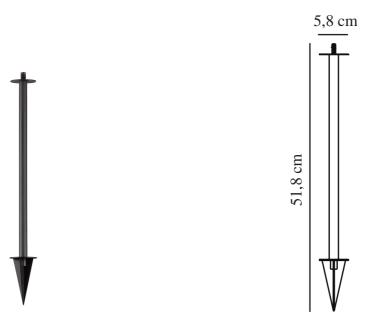

## KETTLE TO-GO SPIKE | BATTERY LIGHT | BLACK **NORD**

Primary material: Metal Suitable for Seaside: False Colour: Black Height (cm): 51.8 Width (cm): 5.8 Tube Diameter (cm): 1.8 Lenght (cm): 5.8

EAN: 5701581496187 TUN: 2079687 Item Number: 2018028003 Pcs Per Master Carton: 3 Sales Box Height (cm): 53.5 Sales Box Width(cm): 6.5 Sales Box Depth (cm): 6.5 Sales Box Volume m<sup>3</sup> : 0.0023 Product net weight (kg): 0.27

With this accessory, Kettle is transformed into a portable spike lamp which for example can be placed in the flowerbed or along the driveway. The accessory fits Kettle 22 and 36 lampshades.