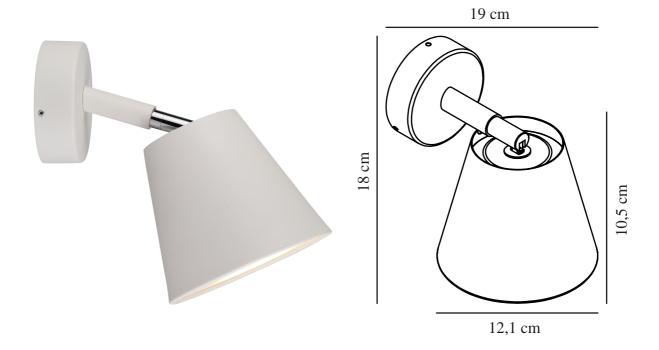

Colour: White

Height (cm): 18 Shade Diameter (cm): 12.1 Shade Height (cm): 10.5

EAN: 5701581274983 TUN: 1694077 Item Number: 78531001 Pcs Per Master Carton: 3 Sales Box Height (cm): 24 Sales Box Width(cm): 15 Sales Box Depth (cm): 20 Sales Box Volume m³: 0.0072 Product net weight (kg): 0.45