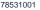

Colour: White

Height (cm): 18 Shade Diameter (cm): 12.1 Shade Height (cm): 10.5

EAN: 5701581274983 TUN: 1694077 Item Number: 78531001 Pcs Per Master Carton: 3 Sales Box Height (cm): 24 Sales Box Width(cm): 15 Sales Box Depth (cm): 20 Sales Box Volume m³: 0.0072 Product net weight (kg): 0.45

## • Adjustable reflector • Ideally suited as a bedside lamp

The IP S6 is a contemporary and stylish wall light that is perfect for mounting next to or above the mirror in the bathroom. The lamp head can be rotated to either side and tilted up and down. Design by Bønnelycke MDD.