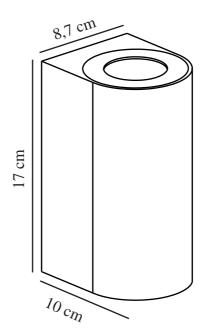

Primary material: Stainless steel Colour of the glass: Clear Suitable for Seaside: False Colour: Stainless steel

Height (cm): 17 Width (cm): 8.7 Projection (cm): 10

EAN: 5701581483880 TUN: 2050203 Item Number: 49721034 Pcs Per Master Carton: 3 Sales Box Height (cm): 17.8 Sales Box Width(cm): 10.6 Sales Box Depth (cm): 9.3 Sales Box Volume m3: 0.0018 Product net weight (kg): 0.65