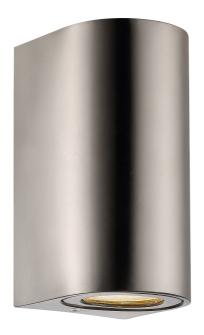

## CANTO MAXI 2 | WALL LIGHT | STAINLESS STEEL NOrd UX®

Voltage (V): 230 Volt IP degree: IP44 Maximum bulb wattage (W): 2X28W

Class (Class 1, Class 2, Class 3): Class 1 (Earth contact) Socket type: GU10 Parallel connection: True

Primary material: Stainless steel Colour of the glass: Clear Suitable for Seaside: False Colour: Stainless steel

Height (cm): 17 Width (cm): 8.7 Projection (cm): 10

EAN: 5701581483880 TUN: 2050203 Item Number: 49721034 Pcs Per Master Carton: 3 Sales Box Height (cm): 17.8 Sales Box Width(cm): 10.6 Sales Box Depth (cm): 9.3 Sales Box Volume m3: 0.0018 Product net weight (kg): 0.65

## • Both up- and downlight • Built-in parallel connection

Whether Canto Maxi 2 is placed indoors or outdoors, the lamp offers a unique lighting experience. The minimalist design makes the lamp both decorative and sculptural.