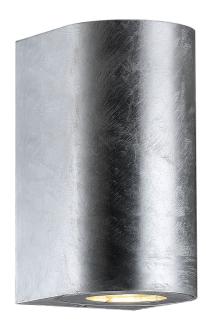

• Both up- and downlight • Built-in parallel connection

Durable material that is well-suited for harsh weather • 15-year guarantee on extensive corrosion

Whether Canto Maxi 2 is placed indoors or outdoors, the lamp offers a unique lighting experience. The minimalist design makes the lamp both decorative and sculptural.

The galvanised surface makes the lamp resistant to the Nordic climate and is therefore suitable for harsh coastal areas. Designed by Danish designer Bønnelycke MDD.