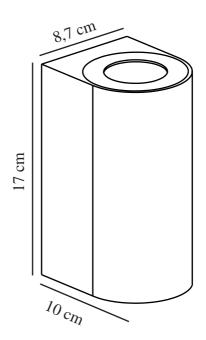

Primary material: Galvanized steel

Colour of the glass: Clear Suitable for Seaside: True Colour: Galvanized Height (cm): 16 Width (cm): 8.7 Projection (cm): 10

EAN: 5701581483781 TUN: 2050201 Item Number: 49721031 Pcs Per Master Carton: 3 Sales Box Height (cm): 17 Sales Box Width(cm): 9 Sales Box Depth (cm): 10.6 Sales Box Volume m³: 0.0016 Product net weight (kg): 0.84