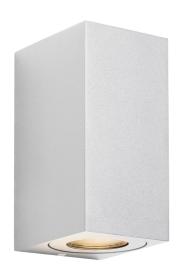

• Both up- and downlight • Built-in parallel connection

Canto Kubi Maxi provides a unique lighting experience, where light flows both up and down. The cubic design exudes Scandinavian minimalism and makes the lamp both decorative and sculptural. Canto Kubi Maxi can be connected in parallel to multiple lamps, making the lamp extremely functional.