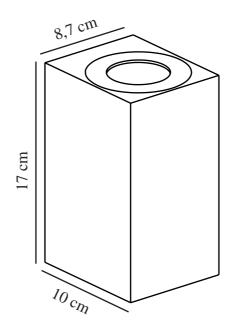

Primary material: Aluminium Colour of the glass: Clear Suitable for Seaside: False Colour: White Height (cm): 17 Width (cm): 8.7 Projection (cm): 10

EAN: 5701581476080 TUN: 2042404 Item Number: 49731001 Pcs Per Master Carton: 3 Sales Box Height (cm): 17.8 Sales Box Width(cm): 10.6 Sales Box Depth (cm): 9.3 Sales Box Volume m³: 0.0018 Product net weight (kg): 0.55