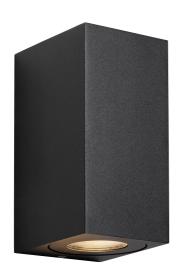

## CANTO MAXI KUBI 2 | WALL LIGHT | BLACK

49731003

Voltage (V): 230 Volt IP degree: IP44 Maximum bulb wattage (W): 2X28W

Class (Class 1, Class 2, Class 3): Class 1 (Earth contact) Socket type: GU10 Parallel connection: True

## • Both up- and downlight • Built-in parallel connection

Canto Kubi Maxi provides a unique lighting experience, where light flows both up and down. The cubic design exudes Scandinavian minimalism and makes the lamp both decorative and sculptural. Canto Kubi Maxi can be connected in parallel to multiple lamps, making the lamp extremely functional.