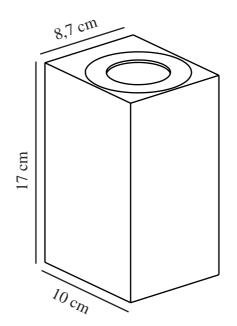

Primary material: Aluminium Colour of the glass: Clear Suitable for Seaside: False

Colour: Black

Height (cm): 17 Width (cm): 8.7 Projection (cm): 10

EAN: 5701581484085 TUN: 2050207 Item Number: 49731003 Pcs Per Master Carton: 3 Sales Box Height (cm): 17.8 Sales Box Width(cm): 10.6 Sales Box Depth (cm): 9.3 Sales Box Volume m³: 0.0018 Product net weight (kg): 0.55