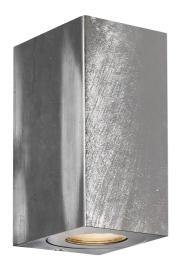

Both up- and downlight 
Built-in parallel connection
Durable material that is well-suited for harsh weather 
• 15-year guarantee on extensive
corrosion

Canto Kubi Maxi provides a unique lighting experience, where light flows both up and down. The cubic design exudes Nordic minimalism and makes the lamp both decorative and sculptural. Canto Kubi Maxi can be connected in parallel to multiple lamps, making the lamp extremely functional.