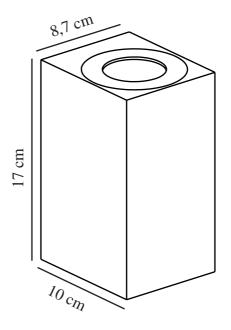

Primary material: Galvanized steel Colour of the glass: Clear Suitable for Seaside: True Colour: Galvanized Height (cm): 16 Width (cm): 8.7 Projection (cm): 10

EAN: 5701581485785 TUN: 2050210 Item Number: 49731031 Pcs Per Master Carton: 3 Sales Box Height (cm): 17 Sales Box Width(cm): 9 Sales Box Depth (cm): 10.6 Sales Box Volume m<sup>3</sup> : 0.0016 Product net weight (kg): 0.9