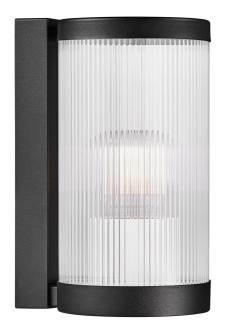

Item Number: 2218061003

Pcs Per Master Carton: 3 Sales Box Height (cm): 26 Sales Box Width(cm): 18 Sales Box Depth (cm): 14 Sales Box Volume m³: 0.0066 Product net weight (kg): 0.96

The Coupar series by Danish design duo Says Who exhibits a modern take on the traditional lantern. With clean lines and yet a soft, rounded design expression, the series effortlessly combines classic characteristics with a modern, contemporary look. The ribbed glass ensures a pleasant, diffused ambience while casting an interesting play of light. Carried out in durable powder coated metal.