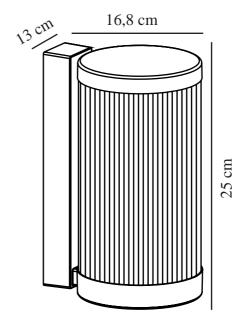

Primary material: Plastic Secondary material: Aluminium Suitable for Seaside: False

Colour: Black

Height (cm): 25 Width (cm): 13 Shade Diameter (cm): 13 Lenght (cm): 13 Projection (cm): 16.8

EAN: 5704924010613 TUN: 2276848