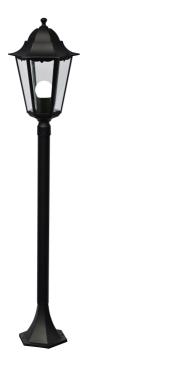

## CARDIFF | GARDEN LIGHT | BLACK

## nordlux®

74398003

22 cm

Voltage (V): 230 Volt IP degree: IP44 Maximum bulb wattage (W): 60W Class (Class 1, Class 2, Class 3): Class 1 (Earth contact) Socket type: E27 Parallel connection: True

Primary material: Aluminium Secondary material: Glass Colour of the glass: Clear Suitable for Seaside: False Colour: Black Height (cm): 100 Width (cm): 22.5 Tube Diameter (cm): 4 Shade Diameter (cm): 22.5 Outdoor base dimension (cm): 15

Romantic design 
Built-in parallel connection

Cardiff outdoor pillar light. The elegant pillar light has a height of 1 cm and is made of black lacquered aluminium. The pillar light can be used to illuminate the walkway leading to the front door.